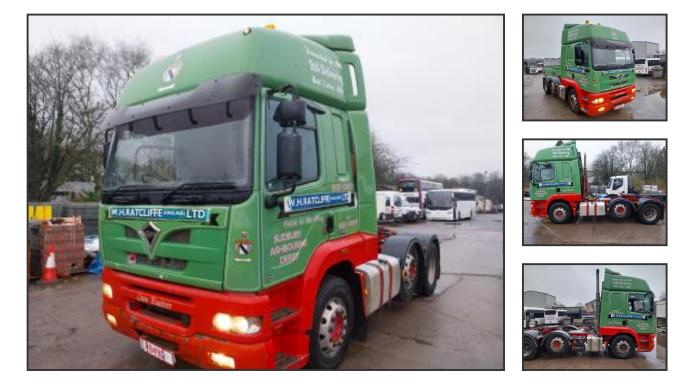

## Foden S106T

## £6,450.00

Foden alpha 2 6x2 High roof tractor unit. 50 Design Weight. Cummins engine ISM 420 Jake brake. 16 Speed manual ZF gear box. PTO equipment. One owner from new. Full service history. World wide shipping and export packing available. Call for more information. What's app videos available

## **Product Details**

| Category/Type | Tractor Units |
|---------------|---------------|
| Make          | Foden         |
| Model         | S106T         |
| Year          | 2005          |
| Mileage       | 746839        |